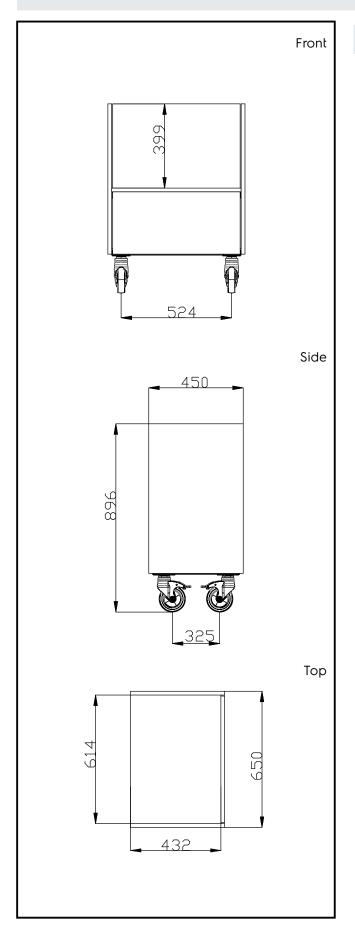

## **Key Information:**

N° of doors:

External dimensions, Width: 650 mm External dimensions, Depth: 450 mm External dimensions, Height: 896 mm Net weight: 28 kg Shipping height: 930 mm Shipping width: 470 mm Shipping depth: 670 mm 0.29 m<sup>3</sup> Shipping volume: